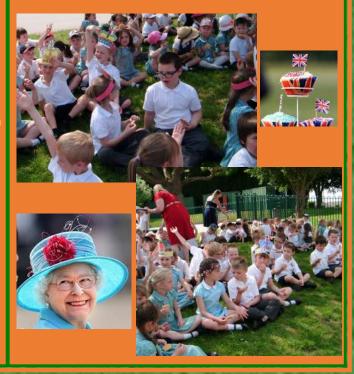

#### Oueens 90th Birthday Picnic

The children enjoyed a picnic lunch on the field last week they sang Happy Birthday to her Majesty and enjoyed squash and biscuits on the field.