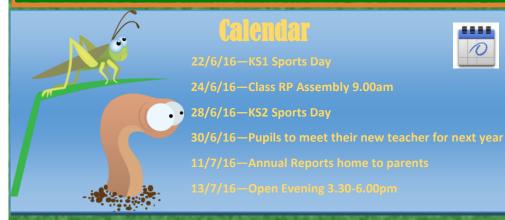

Sports Day

KS1 Sports Day (9.15am) - Wednesday 22/6/16

KS2 Sports Day (9.15am) - Tuesday 28/6/16

Sports Day will take place weather permitting! PTA will be providing refreshments.

#### Summer Fayre

This will take place on 9th July this year and further details will be sent nearer the time. As usual we will be having non -uniform days to collect donations as follows:-

- Friday 24/6/16—Toys/Games/Gifts
- Friday 1/7/16—Bottles
- Friday 8/7/16—Cakes and Chocolates