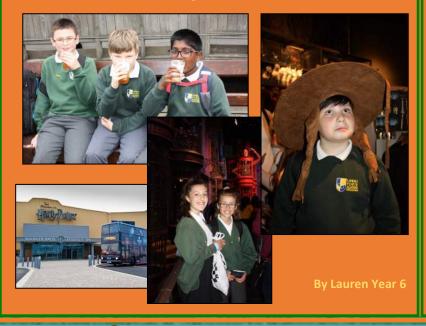

#### **Harry Potter Year 6 Trip**

At Warner Brothers the whole of Year 6 had a fantastic time as we saw all of the sets and even saw all of the amazing costumes the actors wore. Interestingly, we found out about Hagrids costume and how all of the different costumes were created.

On the train, we saw a dementor and also got to ride a broomstick. Creepily, we got to see Aragog, the big hairy spider, as he arose from his cave. All in all, we had an amazing time.